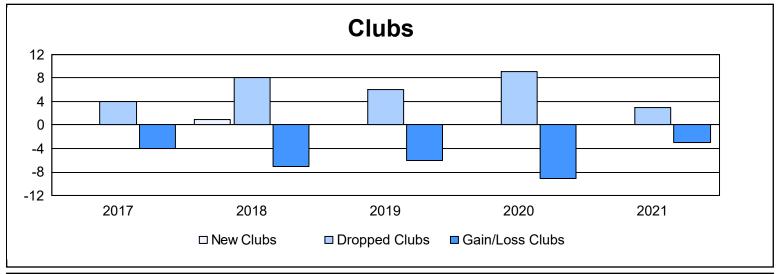

| Year      | New<br>Clubs | Dropped<br>Clubs | Gain/<br>Loss<br>Clubs | New<br>Members | Charter<br>Members | Reinstate<br>Members | Transfer<br>Members | Total<br>Member<br>Added | Total<br>Members<br>Dropped | Gain/<br>Loss<br>Members |
|-----------|--------------|------------------|------------------------|----------------|--------------------|----------------------|---------------------|--------------------------|-----------------------------|--------------------------|
| 2016-2017 | 0            | 4                | -4                     | 483            | 1                  | 30                   | 27                  | 541                      | 647                         | -106                     |
| 2017-2018 | 1            | 8                | -7                     | 478            | 22                 | 14                   | 21                  | 535                      | 723                         | -188                     |
| 2018-2019 | 0            | 6                | -6                     | 353            | 3                  | 22                   | 30                  | 408                      | 666                         | -258                     |
| 2019-2020 | 0            | 9                | -9                     | 222            | 0                  | 17                   | 22                  | 261                      | 563                         | -302                     |
| 2020-2021 | 0            | 3                | -3                     | 334            | 0                  | 10                   | 11                  | 355                      | 467                         | -112                     |
| Average   | 0            | 6                | -6                     | 374            | 5                  | 19                   | 22                  | 420                      | 613                         | -193                     |